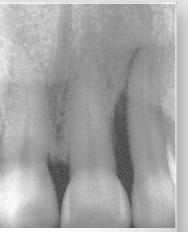

# **Dual Wavelength Nd:YAG & Erbium Laser: TwinLight Perio**

# FDA cleared for LightWalker<sup>™</sup> laser assisted new attachment procedure & periodontal regeneration – LightWalker<sup>™</sup> true regeneration

# **TwinLight**<sup>®</sup> **Periodontitis**



Before

After

# **Peri-Implantitis Treatment**





Benefits of combination Erbium & Nd:YAG wavelengths therapy for both Periodontal Disease and Peri-Implantitis

Erbium Laser

# **Nd:YAG Laser**

•More thorough calculus removal WITHOUT heating or damaging the implant or the tooth root surface •Re-contouring of the bone

Selective tissue removal
Selective deep penetrating bacterial killer
Fibrin Clot through hemeostasis

d Tissue Soft Tissue 1000 SWEEPS 20,0 w 20

To learn more about what the Lightwalker<sup>®</sup> can do for your practice contact Tom Newman at (949) 500-9047 or tnewman@fotona.org