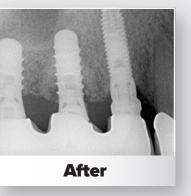

# **TwinLight**<sup>®</sup> **Periodontitis**

Before

After

# **Peri-Implantitis Treatment**

Benefits of combination Erbium & Nd:YAG wavelengths therapy for both Periodontal Disease and Peri-Implantitis

Erbium Laser