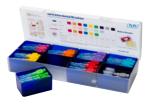

#### **Interdental Brushes - Original**

Practice Box (9 Sizes / 76 Brushes)

Find the right size for your patient

Regular Price - \$35.00 Now - \$29.75