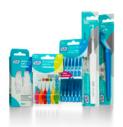

#### **TePe Implant Care Kit**

Original IDB variety pack, Universal Care brush, Implant Ortho brush, 36-p EasyPick, Bridge & Implant Floss

Convenient implant care at home

PAY FOR 75 pcs / Get 25 FREE

Value \$39

#### **TePe Bridge & Implant Floss**

5 Strands/pack

Wide and spongy floss with stiff ends for efficient cleaning

## Buy 48 / Get 12 FREE

Two level filaments

Select
Tapered head

Special Care

For sore and delicate tissues - post surgical

**Universal Care** 

Easy access to hard-to-reach areas

Ortho

Optimal for cleaning along implants and braces

GOOD

Made of bio-based material

Note: These promotions supersede any prior submissions. TePe reserves the right to change prices at any time.