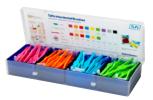

#### **Interdental Brushes - Angle**

Practice Box (6 Sizes / 48 Brushes)

Find the right size for your patient

PAY FOR 75 pcs / Get 25 FREE