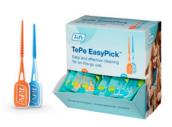

#### **TePe EasyPick™**

Dispenser 100 Sachets / 2 Picks per Sachet

Easy cleaning for on-the-go 2 sizes XS/S & M/L

**Every Day Low Price - \$16.40** 