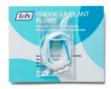

#### **TePe Implant Care Kit**

Original IDB variety pack, Universal Care brush, Implant Ortho brush, 36-p EasyPick, Bridge & Implant Floss

Convenient implant care at home

PAY FOR 75 pcs / Get 25 FREE

Value \$39